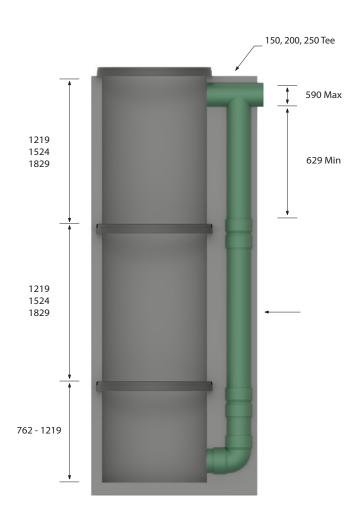

Drop Maintenance Holes

- 1. Concrete shall be placed to undisturbed ground and the outside 150mm of 15mpa concrete around the drop pipe.

  2. Manufactured in accordance with OPSD 1003.010.

  3. Dimensions are in millimetres unless otherwise shown.

- 4. 300 Drop only includes vertical pipe and 90 degree bend, no tee