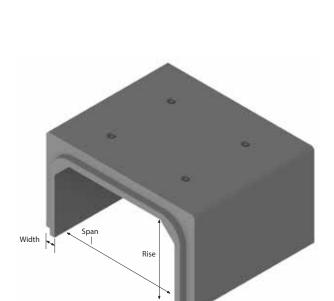

2150 Richardson Side Road Ottawa, ON, K0A 1L0, Canada tf. + 1 800 267 5515 e. sales@mconproducts.com

PRODUCTS

| Span       | Rise       | Wall Thickness (W) | Haunch (X) | Haunch (Y) |
|------------|------------|--------------------|------------|------------|
| mm         | mm         | mm                 | mm         | mm         |
| 600 - 9144 | 600 - 3600 | 200 - 450          | 200 - 3000 | 200 - 450  |

## Three Sided Culverts

- 1. Designed and manufactured in accordance with the Canadian Highway Bridge Design Code (CHBDC)CAN/CSA-S6.
- Span and rise dimensions are variable in 300mm increments.
  Footing design available upon request.

- All dimentions are in millimeters unless otherwise shown.
  Contact our engineering department for custom design or larger three sided culverts.