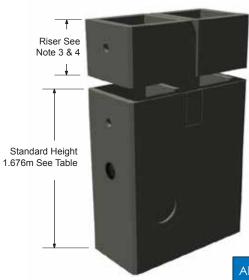

**M CON Products** 

2150 Richardson Side Road Ottawa, ON, K0A 1L0, Canada tf. + 1 800 267 5515

e. sales@mconproducts.com

Twin Inlet CB With Risers

| Heights (mm) |      |
|--------------|------|
| Α            | 1219 |
| В            | 1372 |
| С            | 1524 |
| D            | 1676 |
| Е            | 1829 |
| F            | 1981 |
| G            | 2134 |

600 x 1450mm Twin Inlet Catch Basin

- Manufactured in accordance with OPSD 705.020.
   Standard opening size 400mm diameter.
- 3. Vertical height may be increased by using two single catch basin riser sections. See page 71 for available riser sections.
  4. Riser sections available - 305, 457, 610, 914, and 1219mm.