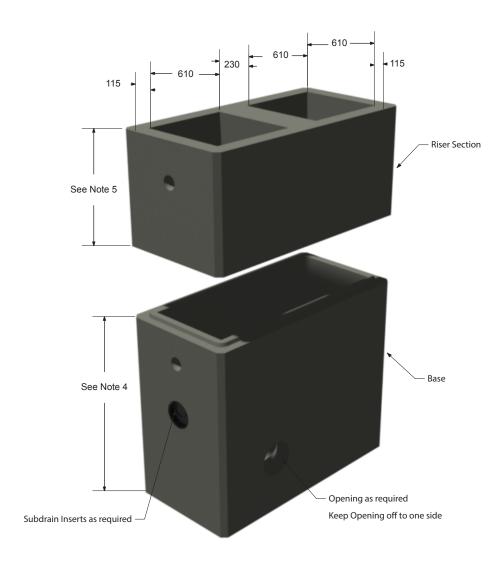

600 x 1450mm Twin Inlet Catch Basin

- 2. Standard sump of 600mm is provided.

  3. Pipe gaskets available upon request.

  4. Base heights as follows (Structures can be made in 1 piece): . 61m - 2.13m @ .15m increments.

  5. Riser Section heights as follows: .76m - 1.68m @ .15m increment.

  6. IPEX/Plastech ICD backplates available.