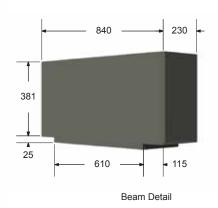

**M CON Products** 

2150 Richardson Side Road Ottawa, ON, K0A 1L0, Canada tf. + 1 800 267 5515

e. sales@mconproducts.com





Twin Inlet CB With Risers

| Heights (mm) |      |
|--------------|------|
| Α            | 1219 |
| В            | 1372 |
| С            | 1524 |
| D            | 1676 |
| Е            | 1829 |
| F            | 1981 |
| G            | 2134 |





600 x 1450mm Twin Inlet Catch Basin

- Manufactured in accordance with OPSD 705.020.
   Standard opening size 400mm diameter.
- 3. Vertical height may be increased by using two single catch basin riser sections. See page 71 for available riser sections.
  4. Riser sections available - 305, 457, 610, 914, and 1219mm.

- GOSS traps available upon request.
- 7. IPEX/Plastech ICD backplates available.





**M CON Products** 2150 Richardson Side Road Ottawa, ON, K0A 1L0, Canada tf. + 1 800 267 5515 e. sales@mconproducts.com



600 x 1450mm Twin Inlet Catch Basin

- 2. Standard sump of 600mm is provided.

  3. Pipe gaskets available upon request.

  4. Base heights as follows (Structures can be made in 1 piece): . 61m - 2.13m @ .15m increments.

  5. Riser Section heights as follows: .76m - 1