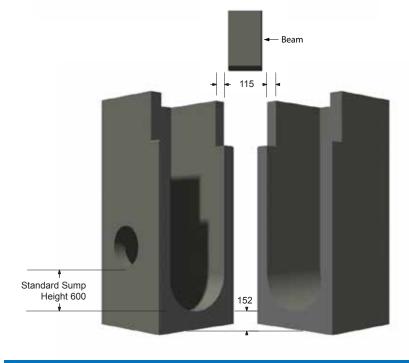

600 x 1450mm Twin Inlet Catch Basin

- 2. Standard sump of 600mm is provided.

  3. Pipe gaskets available upon request.

  4. Base heights as follows (Structures can be made in 1 piece): . 61m - 2.13m @ .15m increments.

  5. Riser Section heights as follows: .76m - 1.68m @ .15m increment.

  6. IPEX/Plastech ICD backplates available.