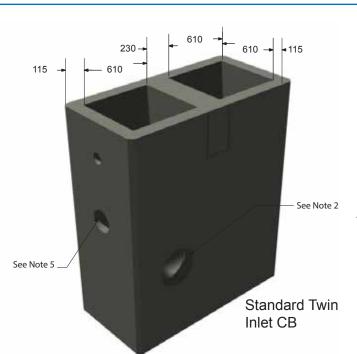

600 x 1450mm Twin Inlet Catch Basin

- Manufactured in accordance with OPSD 705.020.
   Standard opening size 400mm diameter.
- 3. Vertical height may be increased by using two single catch basin riser sections. See page 71 for available riser sections.
  4. Riser sections available - 305, 457, 610, 914, and 1219mm.

- GOSS traps available upon request.
- 7. IPEX/Plastech ICD backplates available.

**M CON Products** 2150 Richardson Side Road Ottawa, ON, K0A 1L0, Canada tf. + 1 800 267 5515 e. sales@mconproducts.com